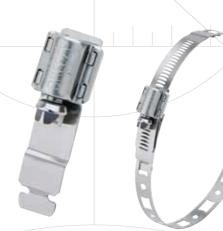

## 1/2" (12.7mm) band

5/16" (7mm) slotted hex head screw

9/16" (14.2mm) wide stainless steel fastener & screw/ housing assemblies

| Sizes and Part Numbers |                                                                 |                                                 |             |
|------------------------|-----------------------------------------------------------------|-------------------------------------------------|-------------|
| Stock no.              | Contents                                                        | Packed                                          | WT PER CTN. |
| 4000                   | Mini kit: 8–1/2 Ft. band, 3 adj.<br>fasteners,<br>1 band splice | 5 boxes of 10 kits to standard carton (50 kits) | 28          |
| 4001                   | Kit with 100 Ft. band, 25 adj.<br>fasteners,<br>10 band splices | 6 kits to standard carton                       | 32          |
| 4002                   | Kit with 50 Ft. band, 10 adj. fasteners,<br>5 band splices      | 6 kits to standard carton                       | 18          |
| 4003                   | Box of 25 adj. fasteners                                        | 10 boxes to standard carton (250 fasteners)     | 16          |
| 4004                   | Box of 10 adj. fasteners                                        | 20 boxes to standard carton (200 fasteners)     | 13          |
| 4005                   | Box with 100 Ft. band, 10 band splices                          | 6 boxes to standard carton                      | 22          |
| 4006                   | Box with 50 Ft. band, 5 band splices                            | 6 boxes to standard carton                      | 12          |
| 4007                   | 6" demonstrator kit with clamp                                  | Packed by the unit                              | 4 oz.       |
| 4008                   | Box of 10 band splices                                          | 50 boxes to standard carton (500 splices)       | 13 oz.      |