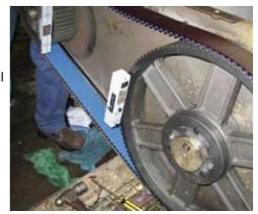

## Item Code - 7420-1000

With the new Gates EZ AlignTM precision laser alignment device you can align all of your industrial belt drives quickly and easily with just one tool. Gates EZ Align tool uses powerful laser line technology for maximum angular accuracy on belt drives up to six feet in length.

- · Reduces vibration and belt noise..
- Prolongs belt and pulley life.
- FAST and EASY
- Suitable for both V-belt and synchronous belt drives.
- Shows parallel and angular misalignment simultaneously
- More accurate and efficient than any other tool or method.
- For both horizontally and vertically mounted drives.
- Alignment can be made by one operator