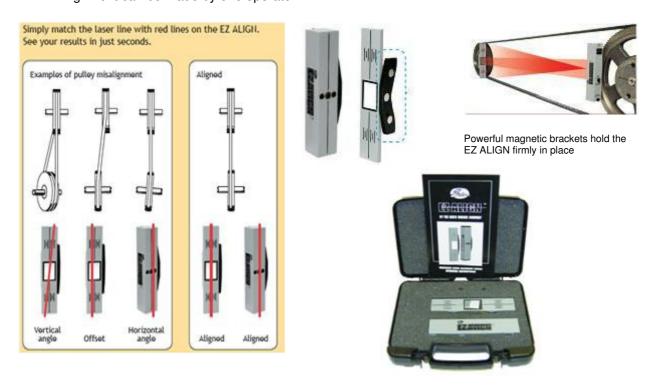

## Item Code - 7420-1000

With the new Gates EZ AlignTM precision laser alignment device you can align all of your industrial belt drives quickly and easily with just one tool. Gates EZ Align tool uses powerful laser line technology for maximum angular accuracy on belt drives up to six feet in length.

- · Reduces vibration and belt noise..
- Prolongs belt and pulley life.
- FAST and EASY
- Suitable for both V-belt and synchronous belt drives.
- Shows parallel and angular misalignment simultaneously
- More accurate and efficient than any other tool or method.
- For both horizontally and vertically mounted drives.
- Alignment can be made by one operator