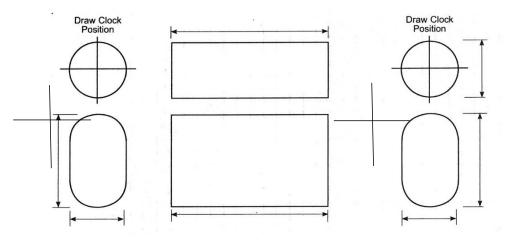

# Body

| ■ Shape- round or oval |  |
|------------------------|--|
| ■ Diameter (mm)        |  |
| ■ Length (mm)          |  |

#### Inlet ID

| illiet ib                           |  |
|-------------------------------------|--|
| ■ Diameter (mm)                     |  |
| ■ ID or OD                          |  |
| ■ Length (mm)                       |  |
| ■ If ID then SLOTTED or NOT SLOTTED |  |
| ■ How deep are the slots (mm)       |  |
| Special Weld or standard            |  |
| Position on body (see Diagram)      |  |

# **Outlet ID**

| ■ Diameter (mm)                     |  |
|-------------------------------------|--|
| ■ ID or OD                          |  |
| ■ Length (mm)                       |  |
| ■ If ID then SLOTTED or NOT SLOTTED |  |
| ■ How deep are the slots (mm)       |  |
| ■ Special Weld or standard          |  |
| ■ Position on body (see diagram)    |  |