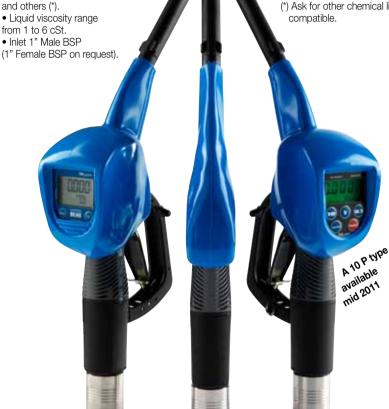

### A 10 M Automatic nozzle with built-in Meter

**A10M** Automatic nozzle with built-in Meter

**A10P** Automatic nozzle with built-in meter + Preset

Description

**A10** Automatic nozzle

# A 10 Automatic nozzle

## A 10 P Automatic nozzle with built-in meter

+ Preset Flow-rate | Meter | Preset Weight I/min | gpm Kg | lb 0,65 1.43 35 9 No

On request with magnetic device to avoid misfuelling.