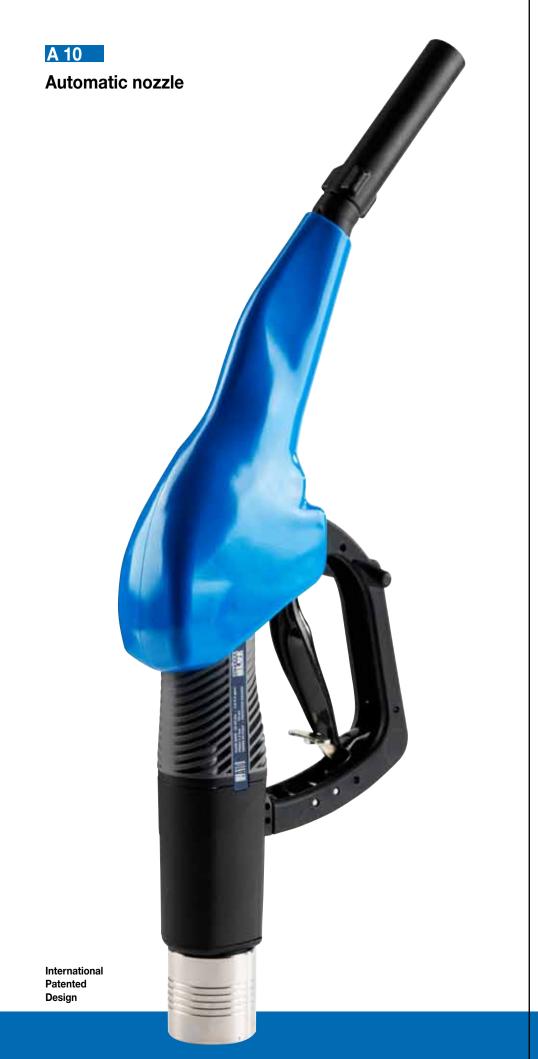

A complete range of automatic nozzles designed for the AdBlue®/ DEF worldwide market.

PIUSI SpA, world leader in the manufacturing of AdBlue®/DEF dispensing equipment is proud to introduce the new range of automatic dispensing nozzles.

The new automatic nozzle is reliable, lighter, easy to handle, ergonomic and sets the new standard for this sector.

PIUSI's innovation and use of the latest manufacturing and materials technology ensures they continue to be at the forefront of AdBlue®/DEF dispensing technology.

**Innovative** 

Light

**Automatic** 

**Easy to handle** 

**Ergonomic** 





Designed for industrial application, complying with the requirements of International Standard ISO/FDIS 2241-4:2009 concerning the nozzle for dispensing AdBlue® / DEF

• Liquid compatible AdBl