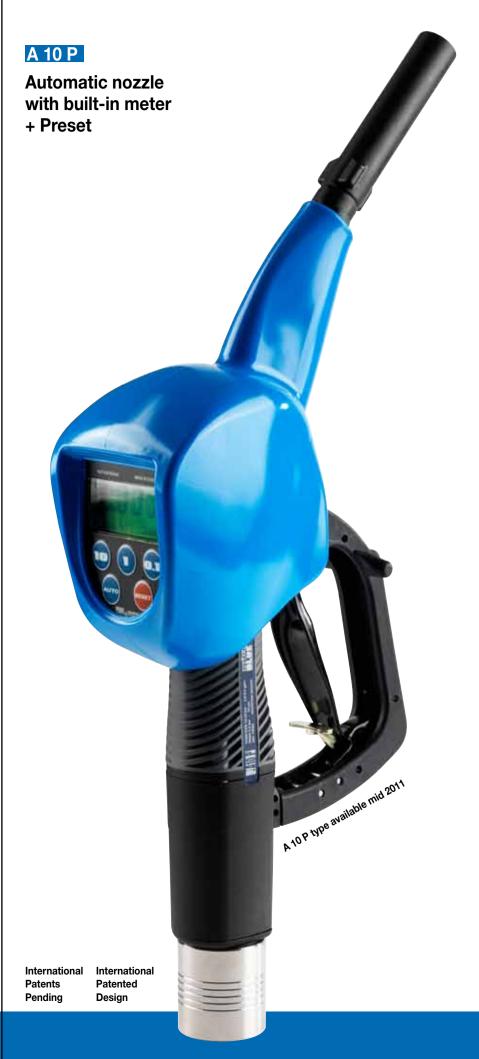

## A 10 P Automatic nozzle with built-in meter

+ Preset Flow-rate | Meter | Preset Weight I/min | gpm Kg | lb 0,65 1.43 35 9 No

On request with magnetic device to avoid misfuelling.