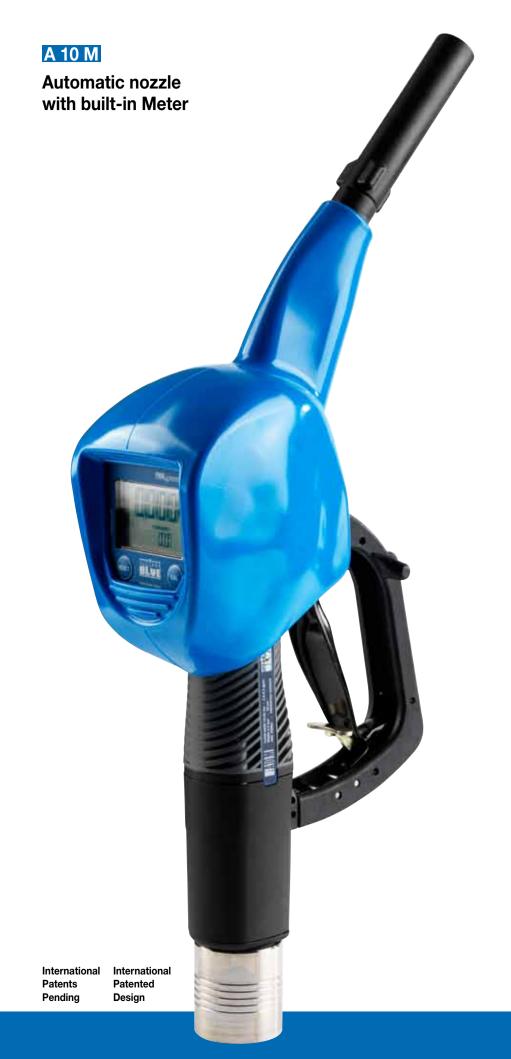

### A 10 M Automatic nozzle with built-in Meter

**A10M** Automatic nozzle with built-in Meter

**A10P** Automatic nozzle with built-in meter + Preset

Description

**A10** Automatic nozzle